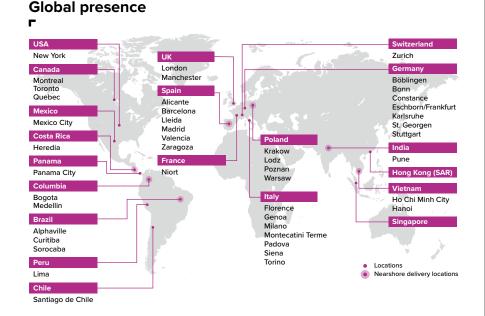

GFT's strengths include deep technological excellence, a strong ecosystem of partners, and industry expertise. GFT talents create, implement, and manage software applications to enable innovative businesses while complying with regulations. With locations in 20 markets around the globe, GFT ensures proximity to its clients. The company draws on over 35 years of experience and a global team of over 12,000 determined talents.